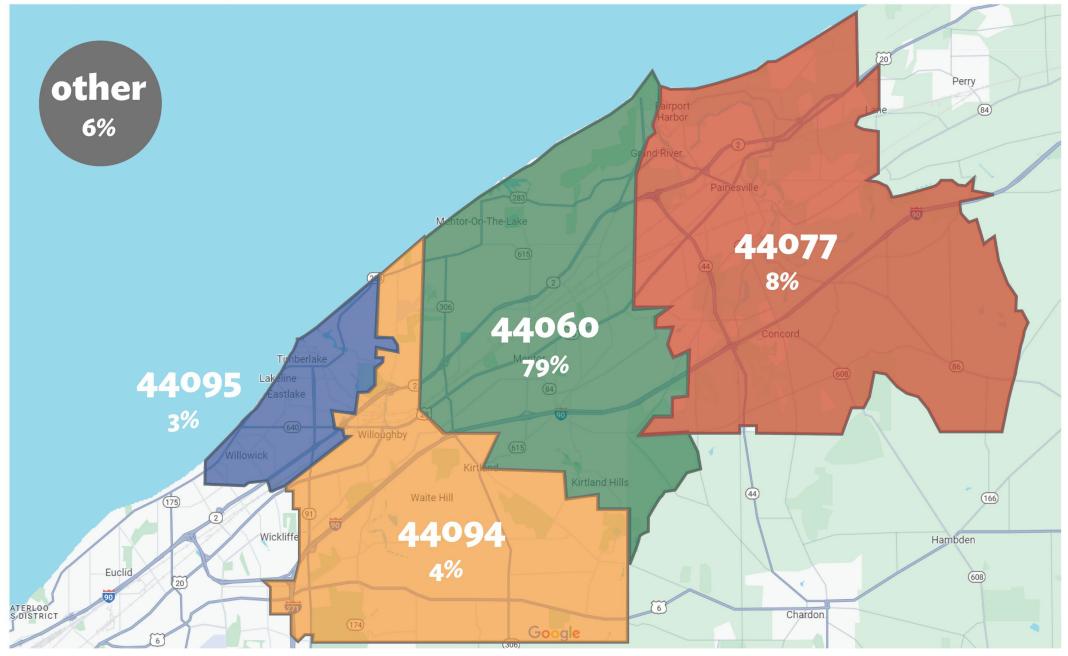

## **ONLINE SURVEY SUMMARY**

What is your home zip code?

1,600+
completed
survey
responses!

1,200+
were
Mentor
Residents