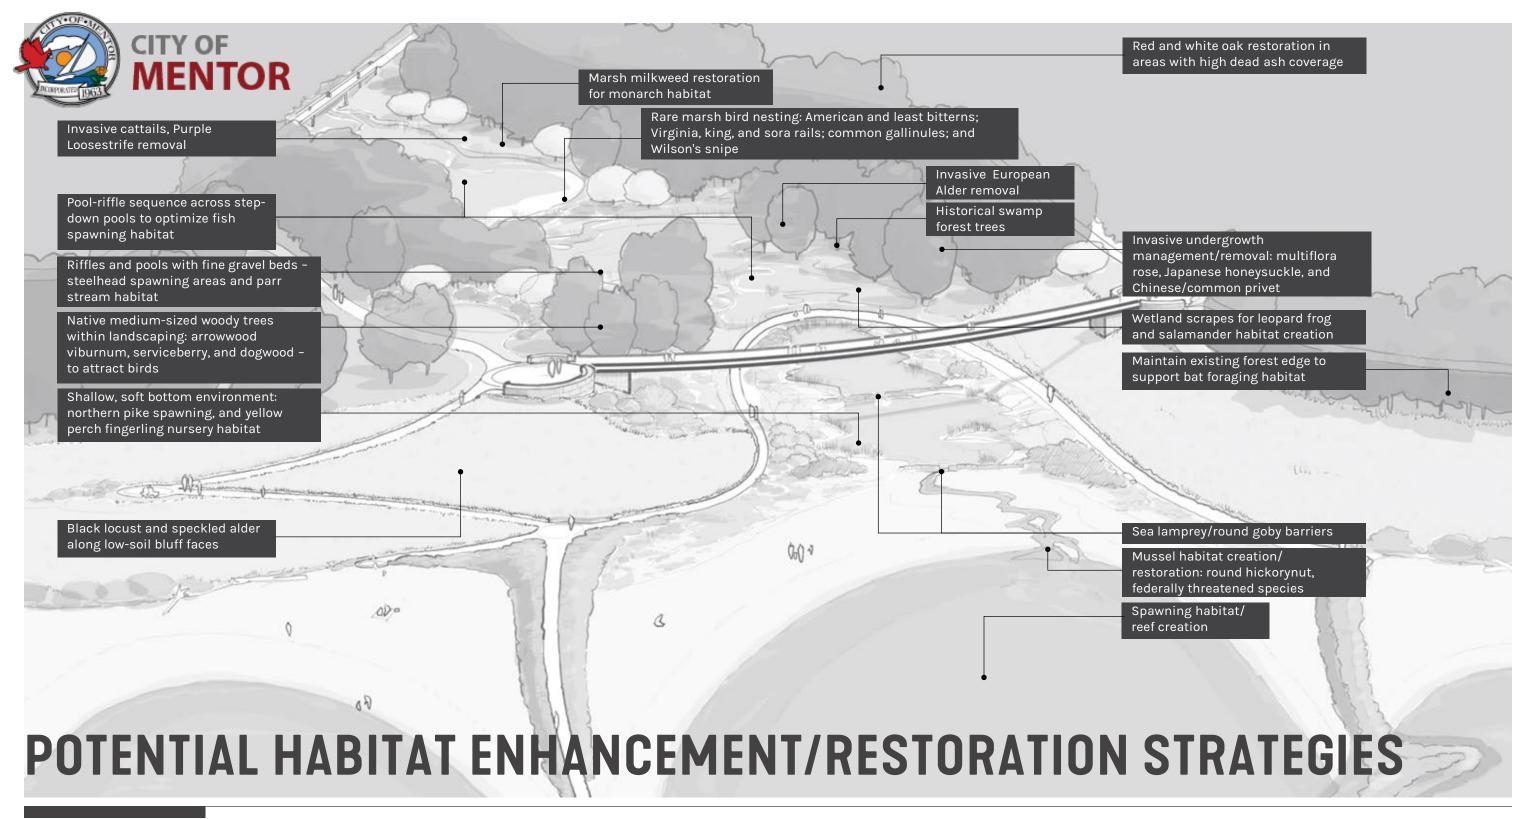

EY SUMMARY**



Where should improvements be focused? (choose as many as you like)



#### **ONLINE SURVEY SUMMARY**









Nature (preserve, erosion, natural)



Beach



ch Recreate



**Trails** 

(SUP, surf, birding, kayaking)





# SHORELINE RESTORATION STRATEGY

#### PROPOSED SHORELINE STRATEGY





#### PROPOSED SHORELINE STRATEGY









# **PUBLIC MEETING #1**

March 12, 2024

## "LIGHT TOUCH" OVERALL SITE CONCEPT





#### **ENHANCED ACCESS OVERALL SITE CONCEPT**









# PROPOSED UPLAND IMPROVEMENTS

#### PROPOSED OVERALL TRAIL NETWORK



















#### PROPOSED OVERALL TRAIL NETWORK



#### PROPOSED SHORELINE IMPROVEMENTS & TRAIL NETWORK



#### PROPOSED SHORELINE IMPROVEMENTS









## DISCOVERY POINT AT WETLAND TERRACE

















#### **WETLAND TERRACE**







# **QUESTIONS / NEXT STEPS**