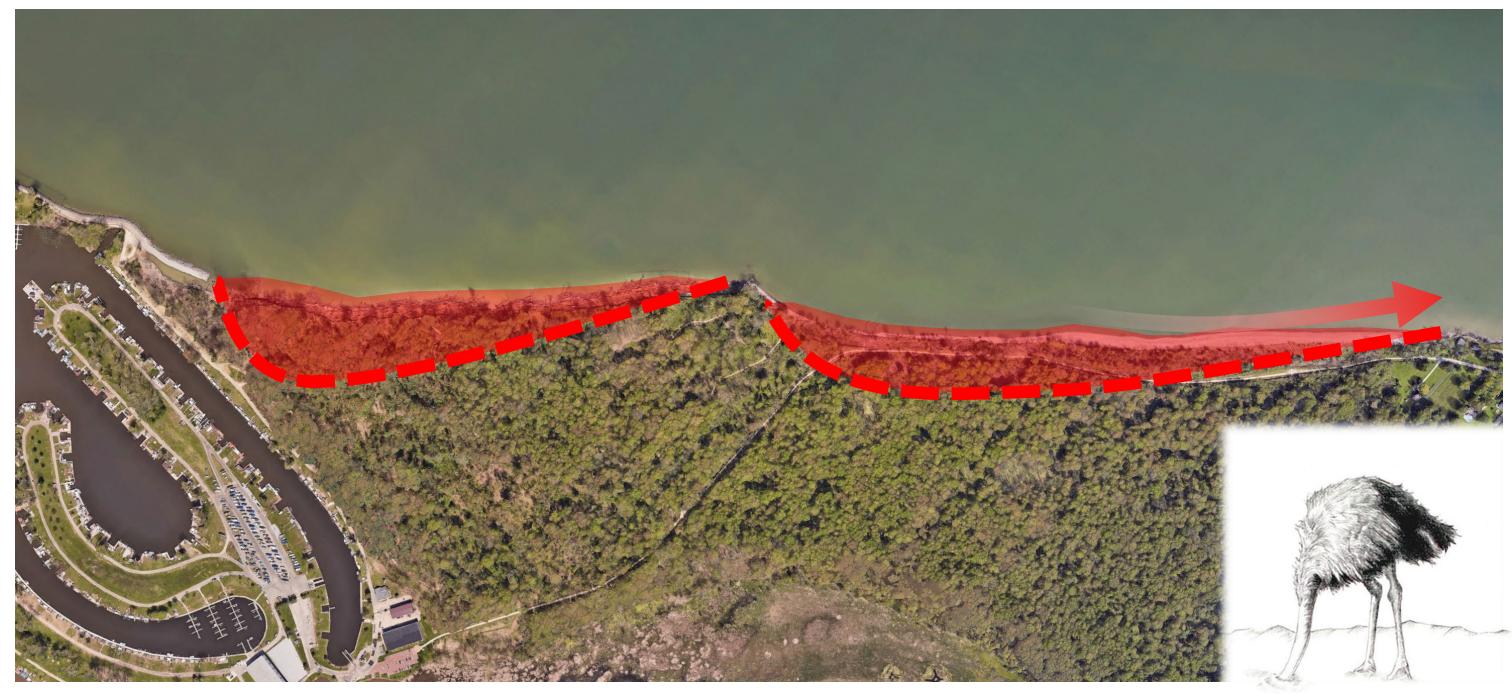

#### **SHORELINE VULNERABILITY**

8 FT WEST | 4 FT EAST LOST PER YEAR

#### **FUTURE EROSION OUTLOOK**

(20 YEAR OUTLOOK)

If we do nothing.....