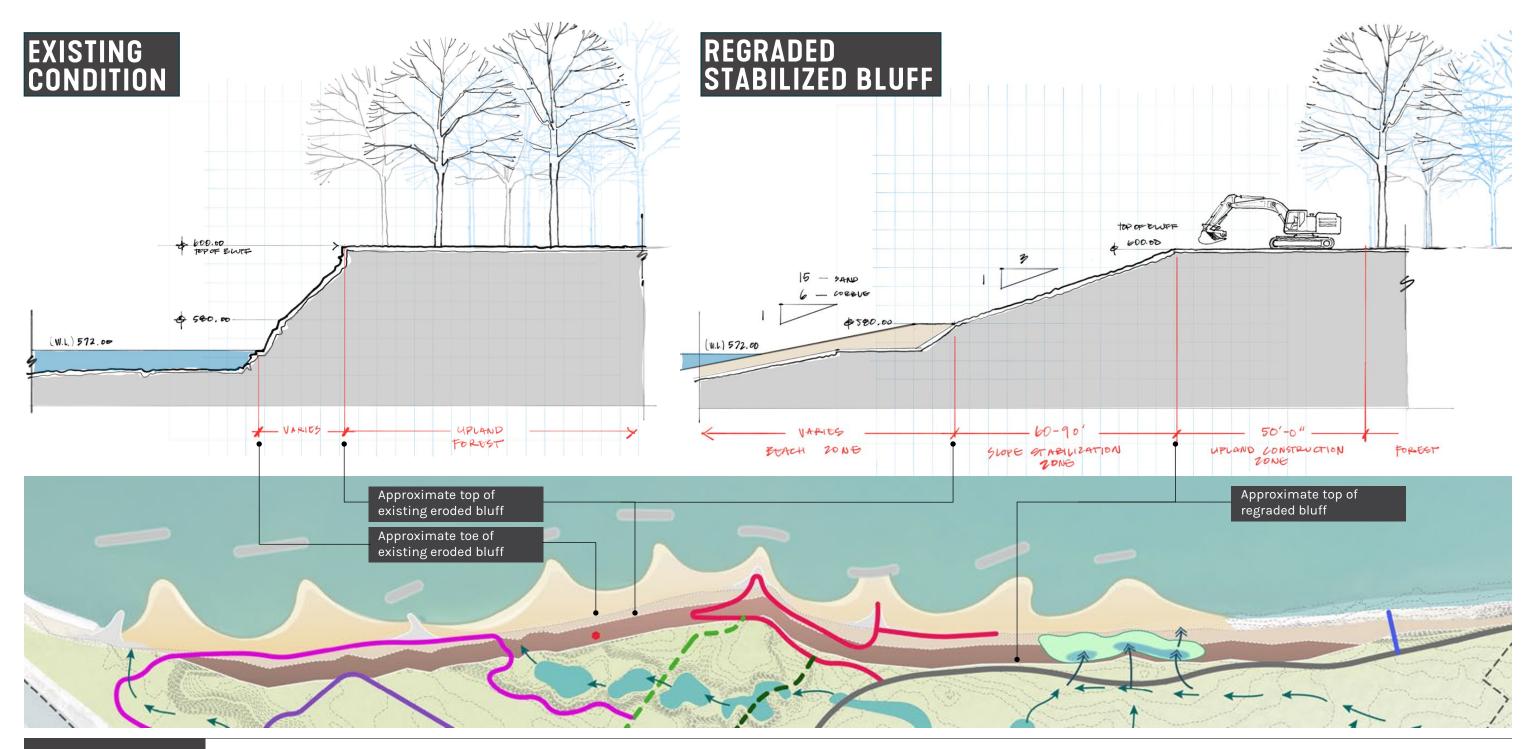

#### PROPOSED SHORELINE IMPROVEMENTS & TRAIL NETWORK

#### PROPOSED SHORELINE IMPROVEMENTS