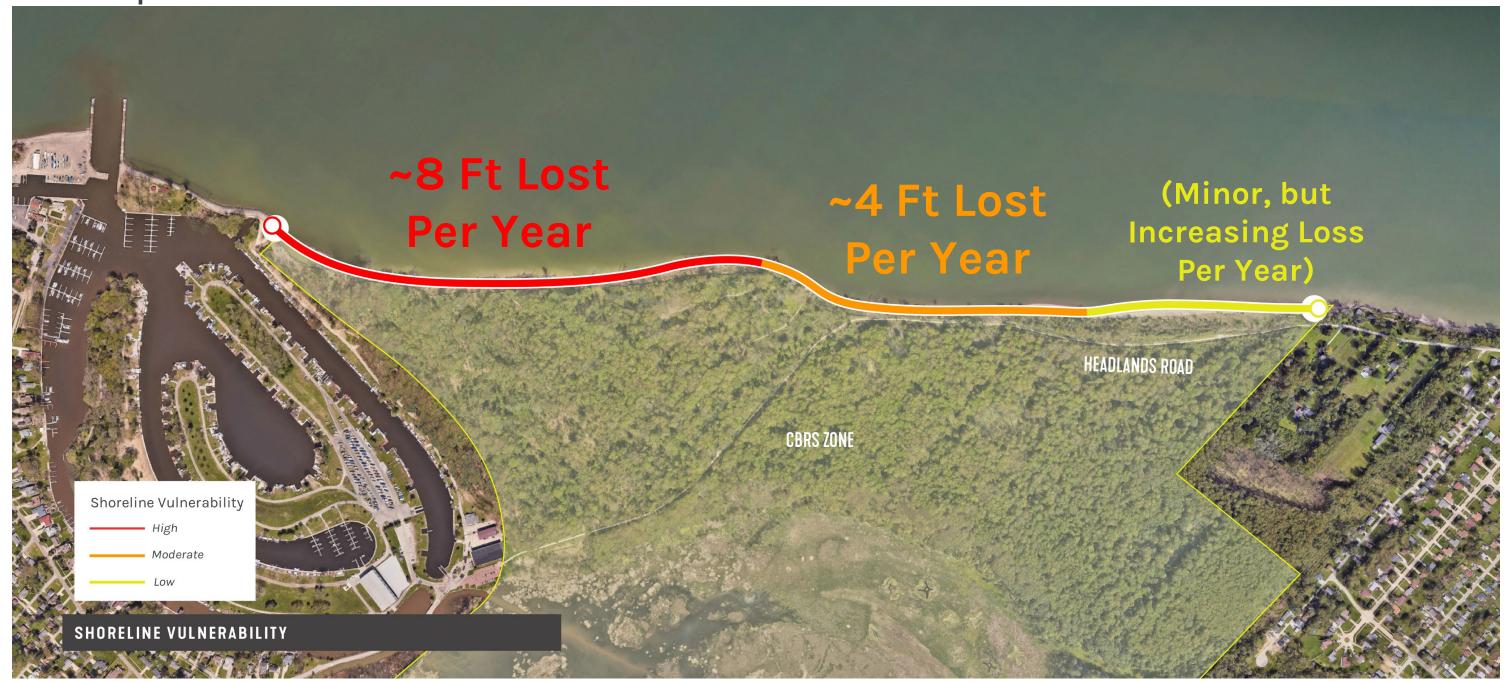

## **EXISTING CONDITIONS**















#### PROJECT GOALS



Restore bring back; reinstate; return to a former condition; repair

Preserve maintain (something) in its original or existing state

Protect to cover or shield from exposure, injury, damage or destruction

Enhance intensify, increase or further improve the quality, value, or extent of





# **COASTAL ASSESSMENT**

#### **SHORELINE VULNERABILITY**

8 FT WEST | 4 FT EAST LOST PER YEAR





#### **FUTURE EROSION OUTLOOK**

(20 YEAR OUTLOOK)



If we do nothing.....



## **FUTURE EROSION OUTLOOK**





## **ONLINE SURVEY SUMMARY**



What is your home zip code?

1,600+
completed
survey
responses!

1,200+
were
Mentor
Residents



#### **ONLINE SURVEY SUMMARY**



Where should improvements be focused? (choose as many as you like)



#### **ONLINE SURVEY SUMMARY**









Nature (preserve, erosion, natural)



Beach



ch Recreate



**Trails** 

(SUP, surf, birding, kayaking)





# SHORELINE RESTORATION STRATEGY

#### PROPOSED SHORELINE STRATEGY





#### PROPOSED SHORELINE STRATEGY









# **PUBLIC MEETING #1**

March 12, 2024

## "LIGHT TOUCH" OVERALL SITE CONCEPT





#### **ENHANCED ACCESS OVERALL SITE CONCEPT**









# PROPOSED UPLAND IMPROVEMENTS

#### PROPOSED