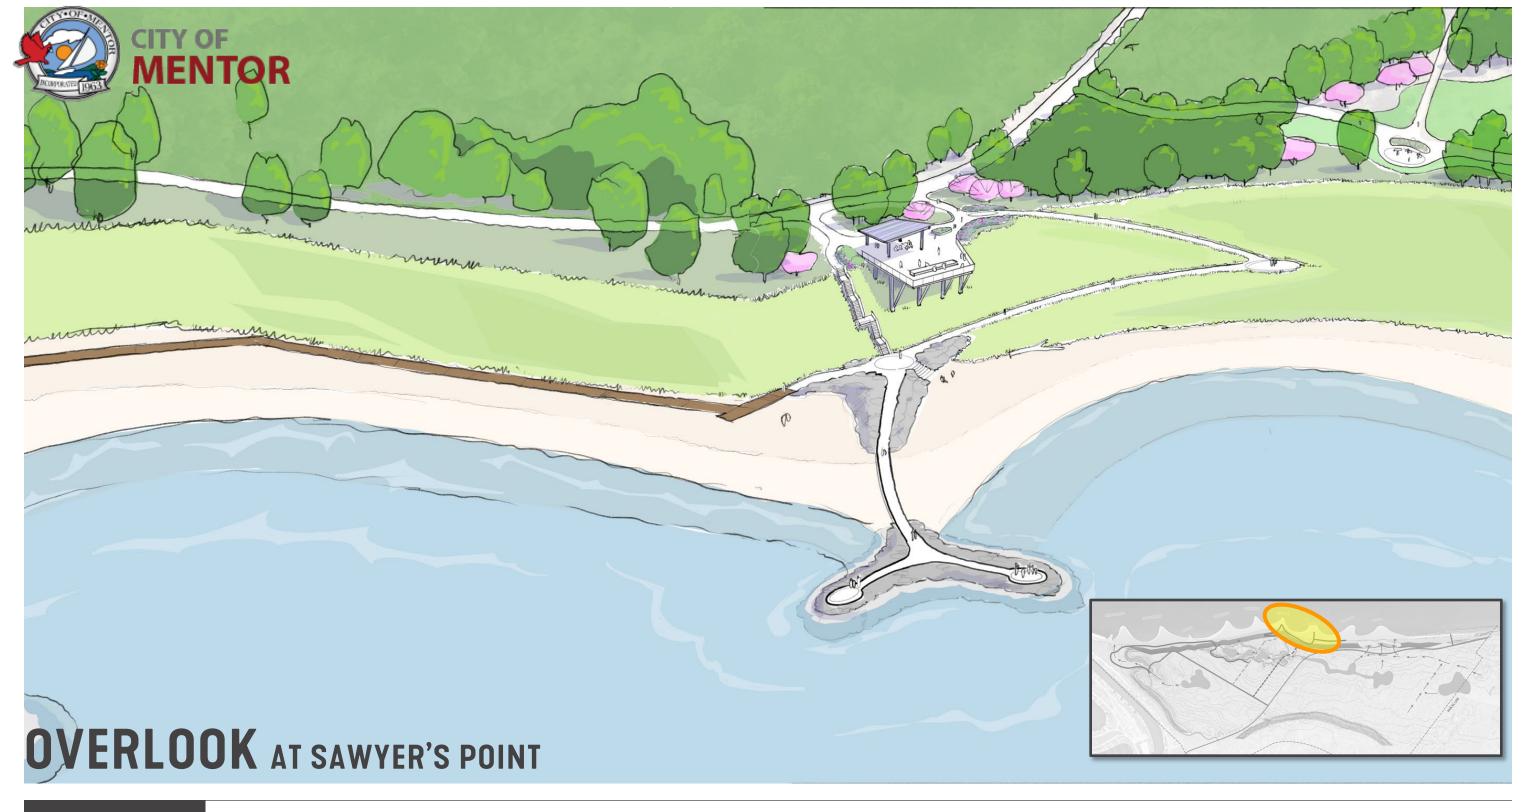

#### PROPOSED SHORELINE IMPROVEMENTS & TRAIL NETWORK

#### PROPOSED SHORELINE IMPROVEMENTS