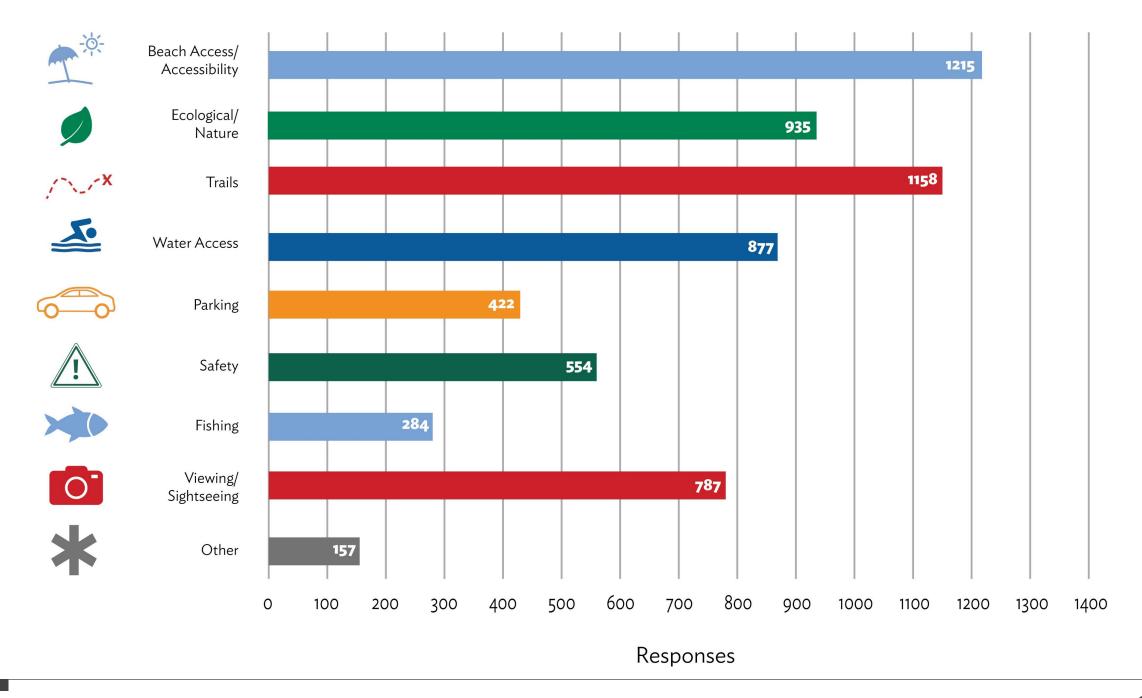

#### **ONLINE SURVEY SUMMARY**

Where should improvements be focused? (choose as many as you like)