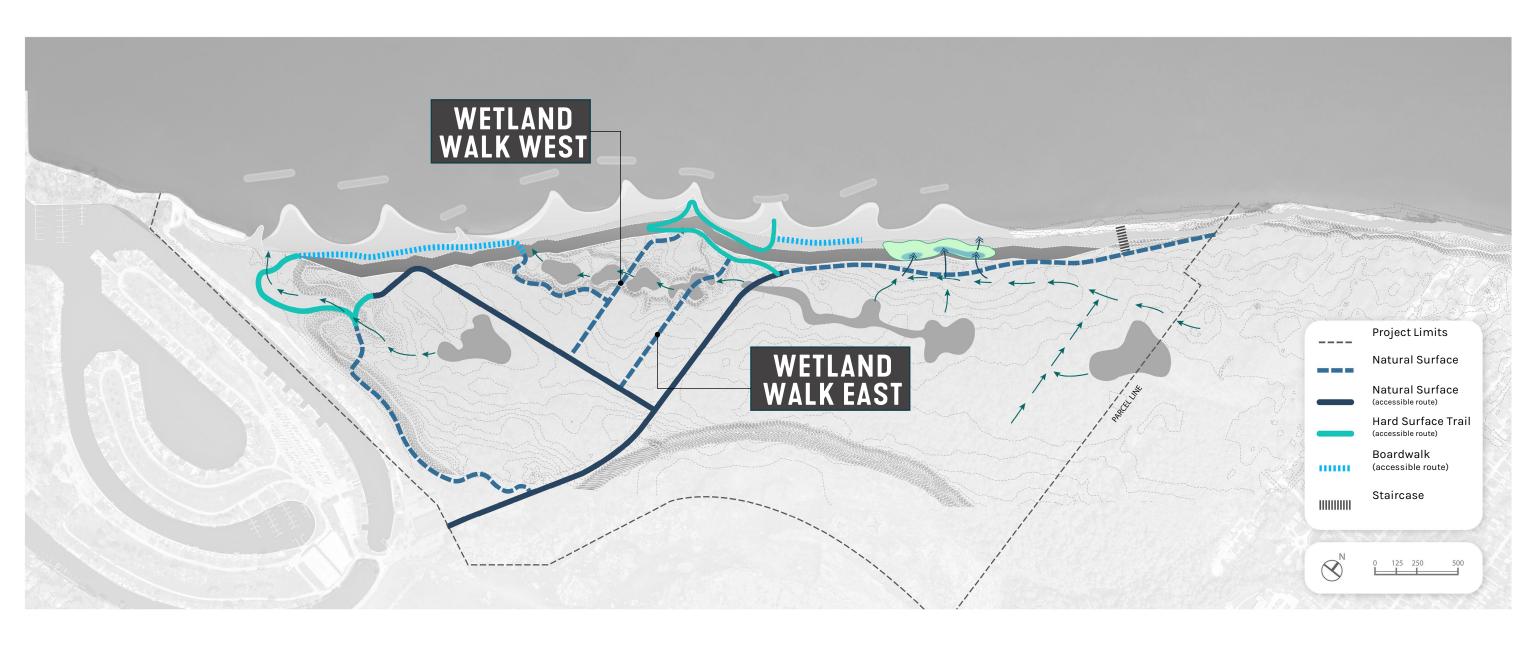

#### PROPOSED SHORELINE IMPROVEMENTS & TRAIL NETWORK

#### PROPOSED SHORELINE IMPROVEMENTS