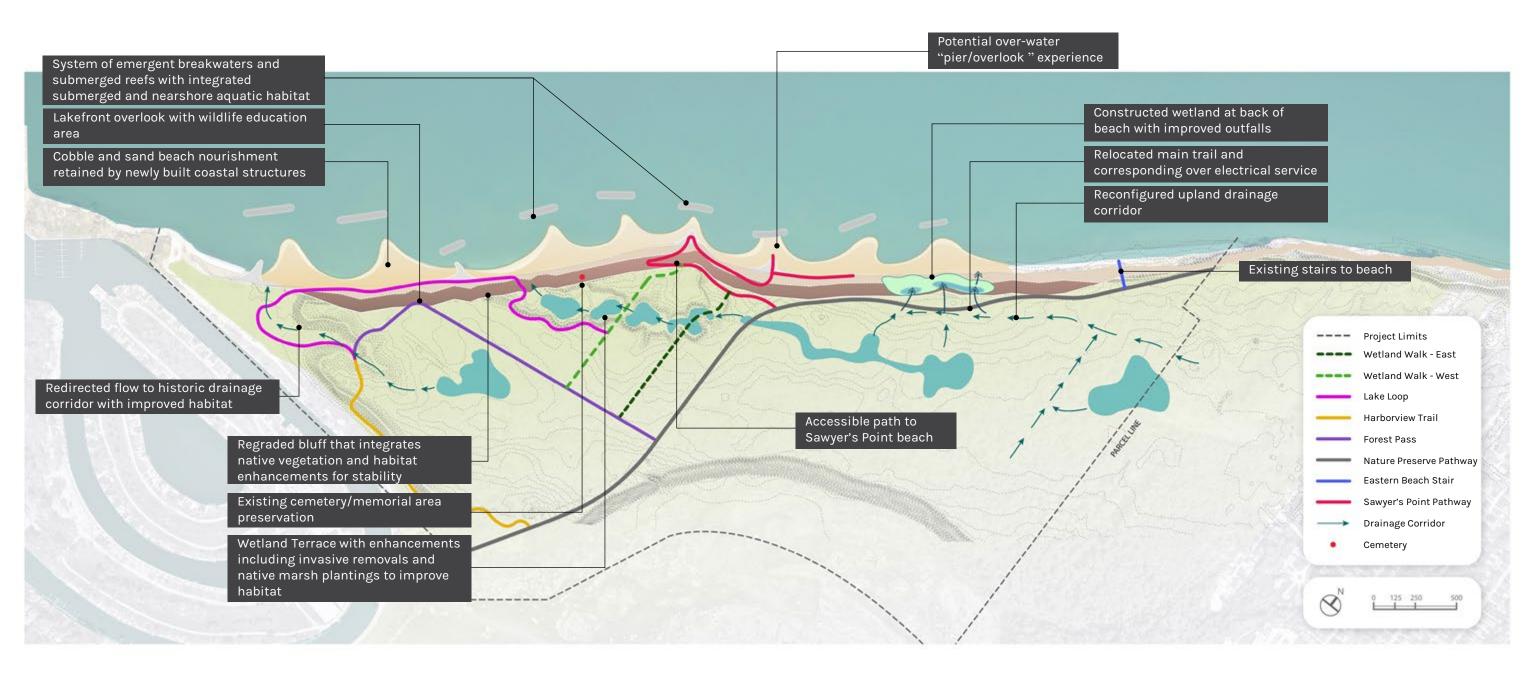

#### PROPOSED SHORELINE IMPROVEMENTS & TRAIL NETWORK

#### PROPOSED SHORELINE IMPROVEMENTS