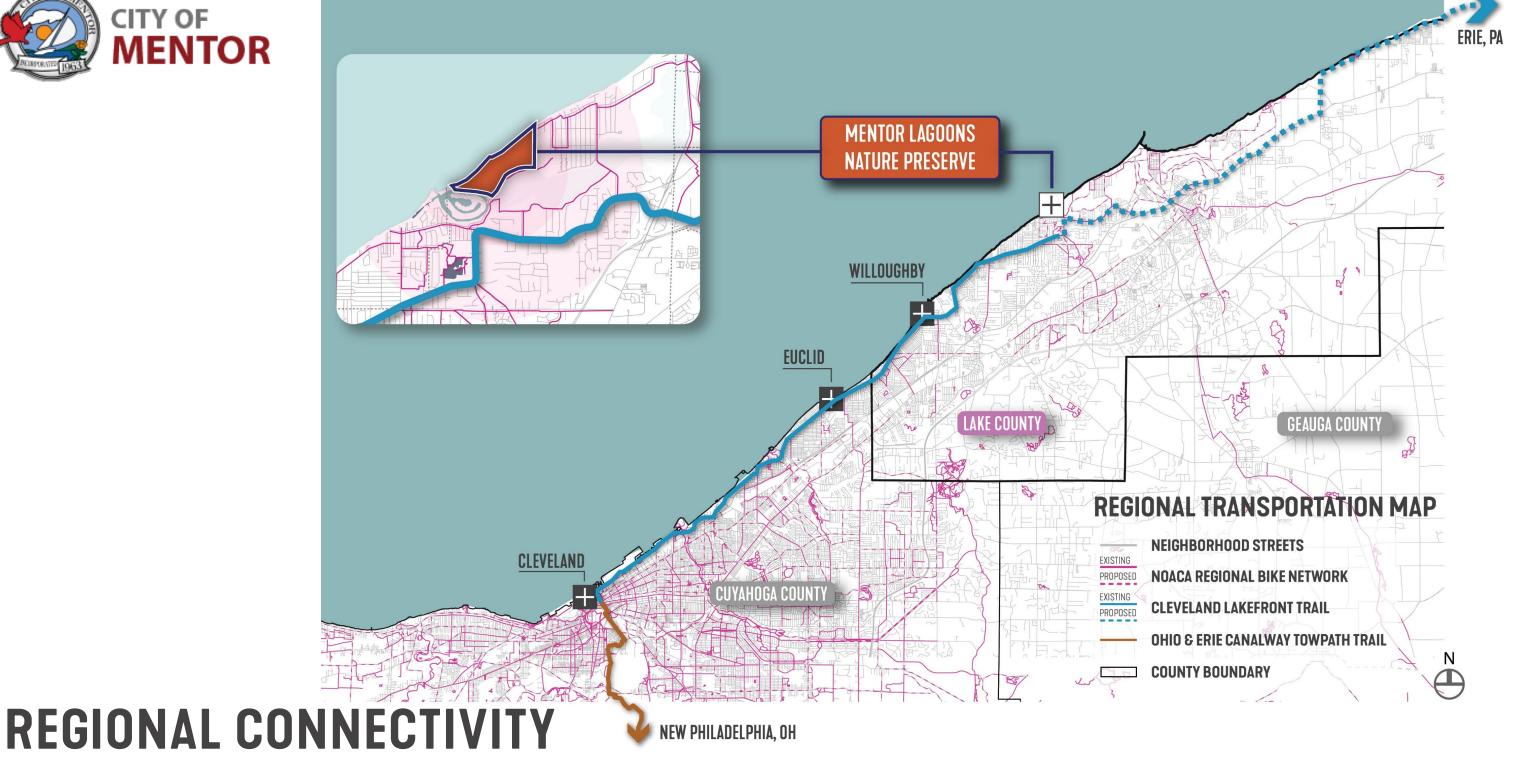

,600+
completed
survey
responses!

1,200+
were
Mentor
Residents



#### **ONLINE SURVEY SUMMARY**



Where should improvements be focused? (choose as many as you like)



#### **ONLINE SURVEY SUMMARY**









Nature (preserve, erosion, natural)



Beach



ch Recreate



**Trails** 

(SUP, surf, birding, kayaking)





# SHORELINE RESTORATION STRATEGY

#### PROPOSED SHORELINE STRATEGY





#### PROPOSED SHORELINE STRATEGY









# **PUBLIC MEETING #1**

March 12, 2024

## "LIGHT TOUCH" OVERALL SITE CONCEPT





#### **ENHANCED ACCESS OVERALL SITE CONCEPT**









# PROPOSED UPLAND IMPROVEMENTS

#### PROPOSED OVERALL TRAIL NETWORK



















#### PROPOSED OVERALL TRAIL NETWORK



#### PROPOSED SHORELINE IMPROVEMENTS & TRAIL NETWORK



#### PROPOSED SHORELINE IMPROVEMENTS









## DISCOVERY POINT AT WETLAND TERRACE

















#### **WETLAND TERRACE**







# **QUESTIONS / NEXT STEPS**