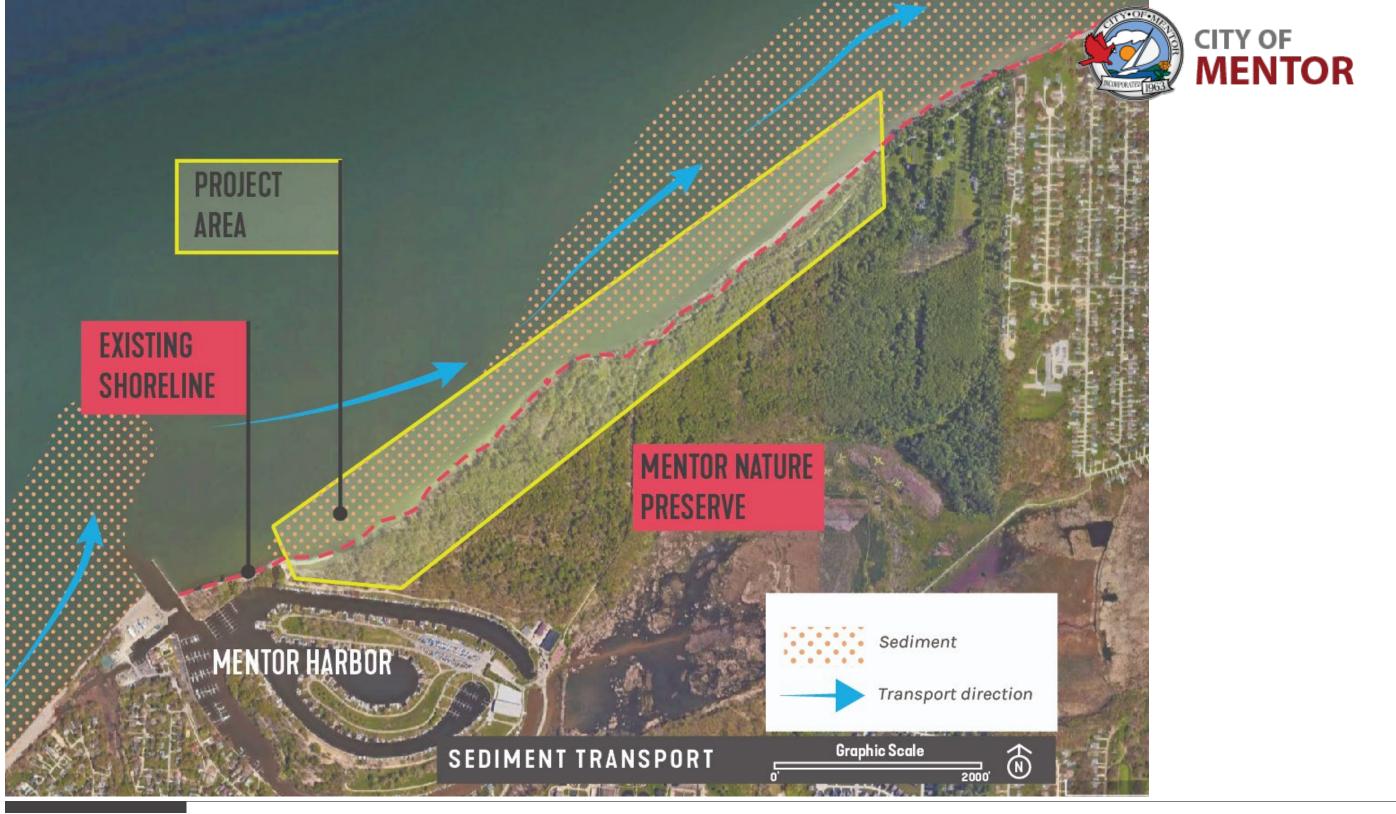

# **COASTAL ASSESSMENT**

#### **SHORELINE VULNERABILITY**

8 FT WEST | 4 FT EAST LOST PER YEAR

#### **FUTURE EROSION OUTLOOK**

(20 YEAR OUTLOOK)

If we do nothing.....