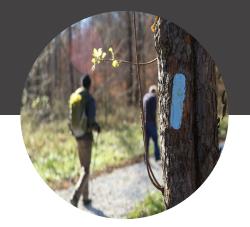

#### **ONLINE SURVEY SUMMARY**

Nature (preserve, erosion, natural)

Beach

ch Recreate

**Trails** 

(SUP, surf, birding, kayaking)