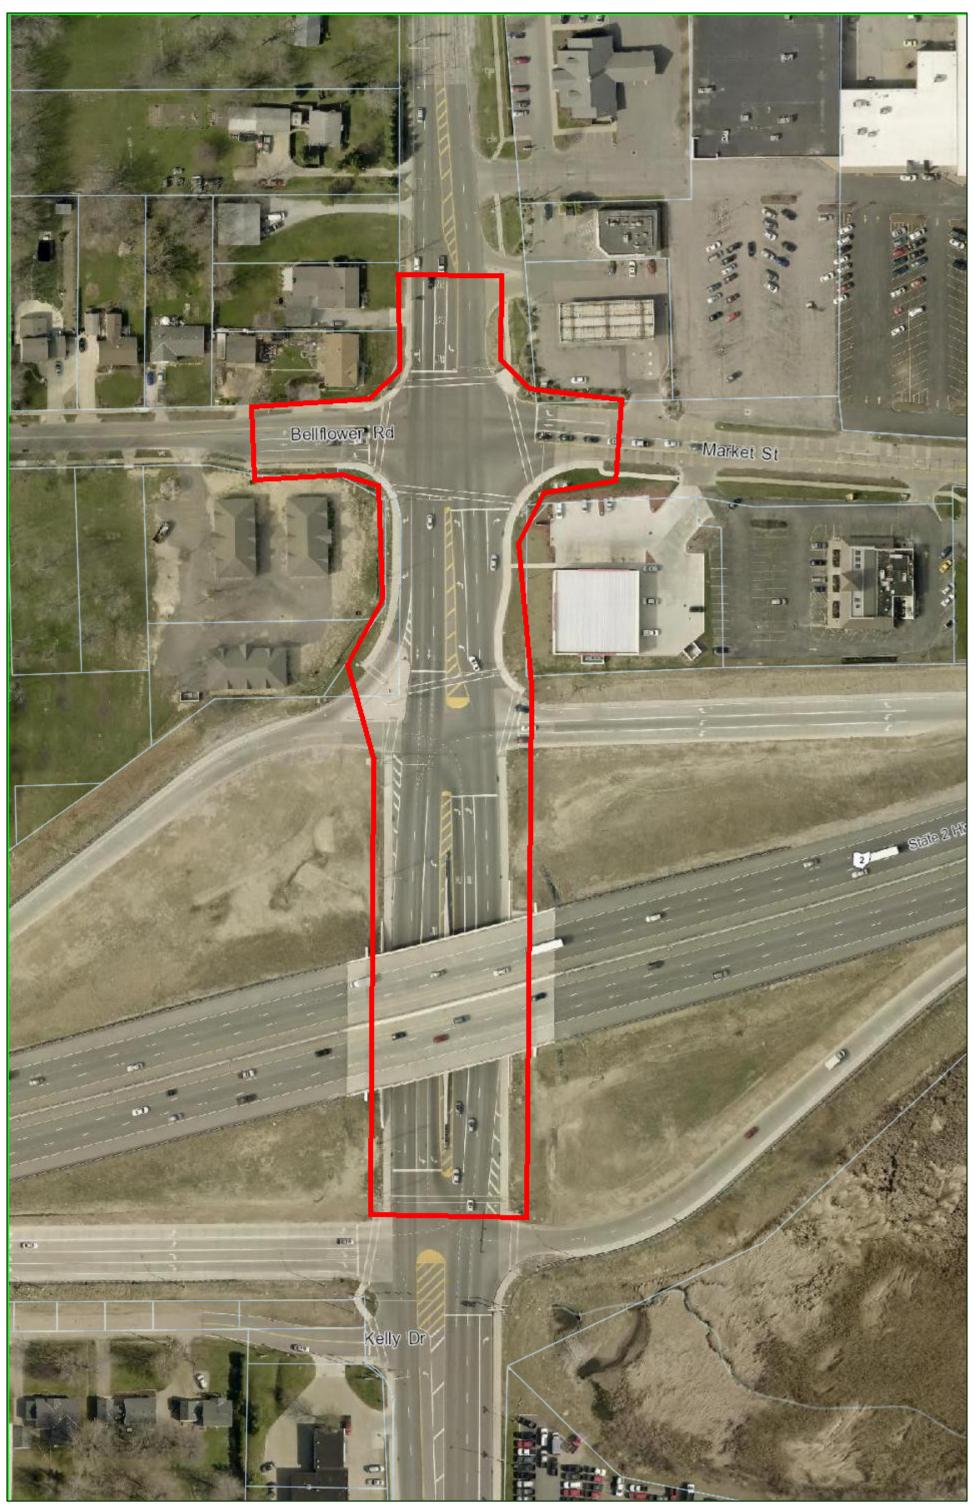

### ALTERNATE BID #2 - RT 615 FROM BP STATION AT MARKET ST SOUTH TO RT 2 EXIT RAMP

Second Painting of this area (see provided map). All markings shall be painted under this item within the regular contract specificiations and the provided map limits. (Exception: daytime painting will be allowed within 24 hours notice). *All quantities, labor, mobilization etc. are the responsibility of the contractor under this item.* 

# RT 615 FROM BP STATION TO RT 2 EB RAMP

Property lines are graphic representations and are **NOT** survey accurate. Lake County GIS Dept. / Lake County Tax Map Dept., 105 Main Street, Painesville, OH 1 inch = 100 feet Creation Date: February 2, 2018