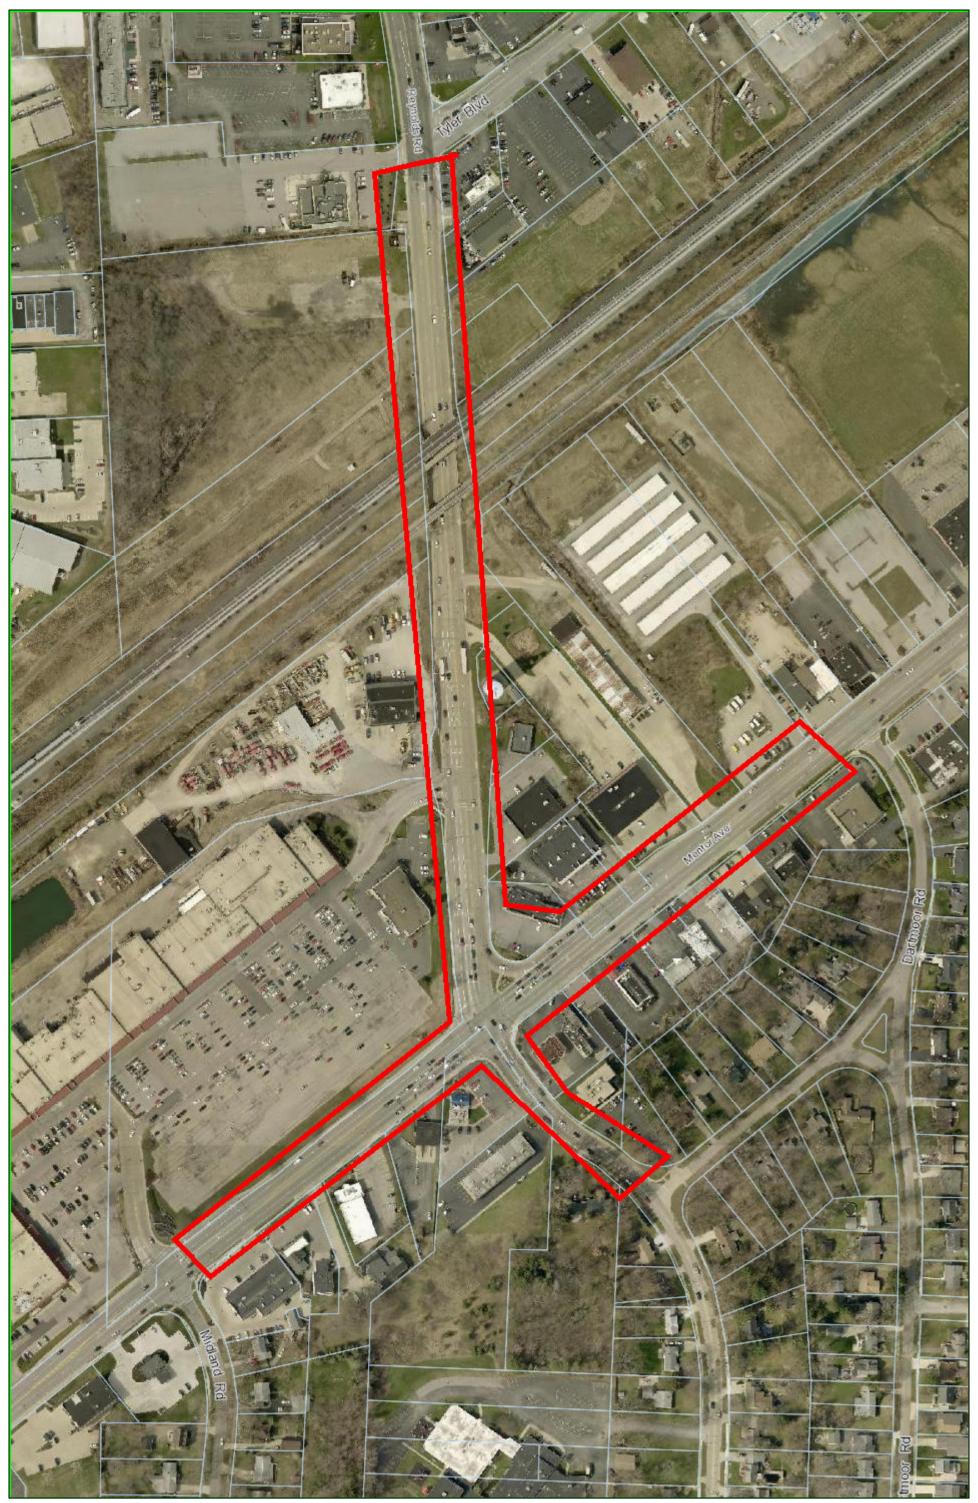

### ALTERNATE BID #1 - RT 20 @ RT 306 AREA

Second painting of this area (see provided map). All markings shall be painted under this item within the regular contract specifications and the provided map limits. (Exception: daytime painting will be allowed within 24 hours notice). *All quantities, labor, mobilization etc. are the responsibility of the contractor under this item.* 

# RT 20 @ RT 306 AREA

Property lines are graphic representations and are **NOT** survey accurate. Lake County GIS Dept. / Lake County Tax Map Dept., 105 Main Street, Painesville, OH 1 inch = 200 feet Creation Date: February 2, 2018