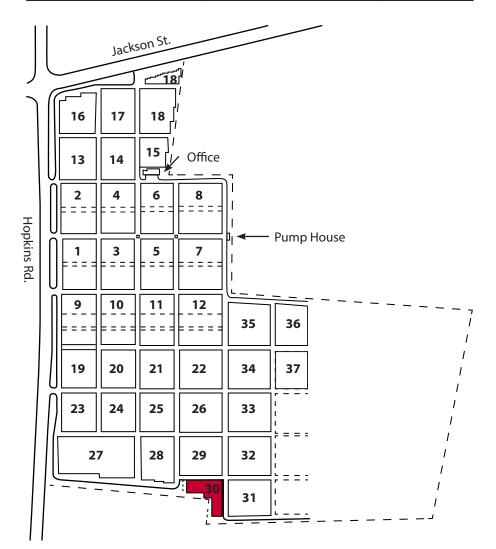

#### Currently, the Columbarium area is located in Section 30.

Columbarium - Rows

| Row F |  |  |
|-------|--|--|
| RowE  |  |  |
| Row D |  |  |
| Row C |  |  |
| Row B |  |  |
| Row A |  |  |