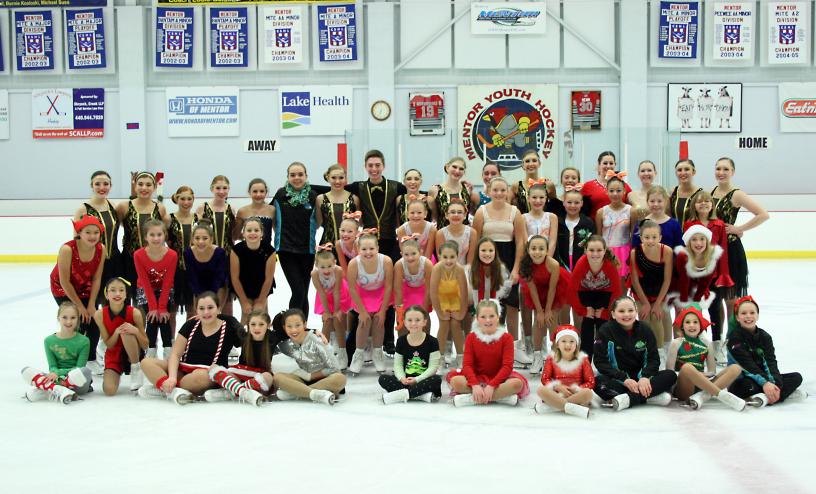

### **VISITATION AND EVENTS**

Among many others, the Mentor Ice Arena has hosted the following events:

- · Numerous youth travel hockey tournaments
- Regional figure skating competitions
- National College Hockey showcase events
- Mentor Area Chamber of Commerce Restaurant
  Showcase
- Friday Night "Ignite the Ice" open skates
- Regional Synchronized Skating events
- Various Hockey and Figure Skating camps and clinics

These events attract nearly 400,000 visitors to the Arena on an annual basis. Many visitors travel from across the region to attend or participate in an Arena event. Your business can be a part of the action by becoming a Mentor Civic Arena sponsor and be "seen" by all 400,000 guests in the "Coolest Place in Town"! Read on to find out how we can help your business get recognized in our community!