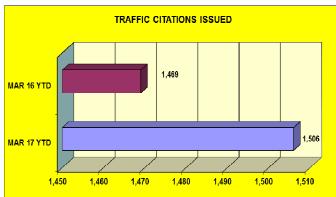

|                             | MAR  | YTD   | MAR  | YTD   |
|-----------------------------|------|-------|------|-------|
| TRAFFIC CITATIONS           | 2017 | 2017  | 2016 | 2016  |
| DUI                         | 27   | 68    | 20   | 71    |
| Assured Clear Distance      | 39   | 112   | 40   | 128   |
| Reckless Operation          | 0    | 0     | 0    | 6     |
| Traffic Signal              | 17   | 43    | 11   | 59    |
| Sign/Traffic Control Device | 18   | 46    | 5    | 19    |
| Failure to Control          | 10   | 59    | 6    | 56    |
| Speed                       | 86   | 310   | 148  | 421   |
| Equipment Violation         | 20   | 46    | 11   | 25    |
| Seat Belt Violation         | 41   | 123   | 30   | 140   |
| Child Restraint Violation   | 2    | 9     | 4    | 7     |
| License Plate Violation     | 32   | 134   | 33   | 100   |
| DUS                         | 53   | 182   | 51   | 132   |
| Other O/L Violation         | 24   | 88    | 23   | 66    |
| All Other                   | 104  | 286   | 78   | 239   |
| TOTAL:                      | 473  | 1,506 | 460  | 1,469 |