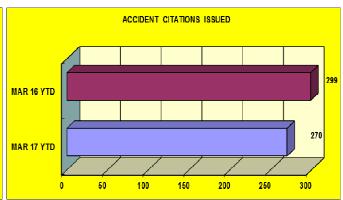

|                                              | MAR  | YTD  | MAR  | YTD  | PERCENT |
|----------------------------------------------|------|------|------|------|---------|
|                                              | 2017 | 2017 | 2016 | 2016 | DIFF    |
| Accidents Involving Injury                   | 21   | 75   | 21   | 75   | 0%      |
| Accidents Involving Death                    | 0    | 0    | 1    | 1    | -100%   |
| Accidents Involving Property Damage          | 89   | 305  | 88   | 352  | -13%    |
| Accidents Unknown**                          |      | 0    | 0    | 0    | 0%      |
| TOTAL:                                       | 110  | 380  | 110  | 428  | -11%    |
| Persons Injured (Including Private Property) | 32   | 113  | 38   | 111  | 2%      |
| Persons Killed (Including Private Property)  | 0    | 0    | 1    | 1    | -100%   |
|                                              |      |      |      |      |         |
| Private Property Accidents                   | 49   | 142  | 45   | 142  | 0%      |