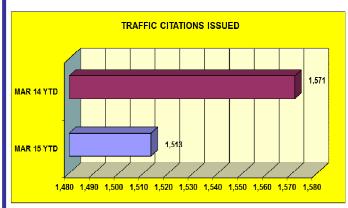

|                             | MAR  | YTD   | MAR  | YTD   |
|-----------------------------|------|-------|------|-------|
| TRAFFIC CITATIONS           | 2015 | 2015  | 2014 | 2014  |
| DUI                         | 29   | 70    | 31   | 63    |
| Assured Clear Distance      | 7    | 78    | 41   | 119   |
| Reckless Operation          | 0    | 3     | 2    | 3     |
| Traffic Signal              | 20   | 55    | 21   | 64    |
| Sign/Traffic Control Device | 8    | 24    | 9    | 24    |
| Failure to Control          | 7    | 84    | 25   | 83    |
| Speed                       | 235  | 476   | 177  | 406   |
| Equipment Violation         | 4    | 8     | 2    | 2     |
| Seat Belt Violation         | 58   | 135   | 85   | 194   |
| Child Restraint Violation   | 2    | 3     | 4    | 4     |
| License Plate Violation     | 40   | 113   | 33   | 95    |
| DUS                         | 47   | 133   | 44   | 129   |
| Other O/L Violation         | 27   | 70    | 30   | 57    |
| All Other                   | 93   | 261   | 152  | 328   |
| TOTAL:                      | 577  | 1,513 | 656  | 1,571 |