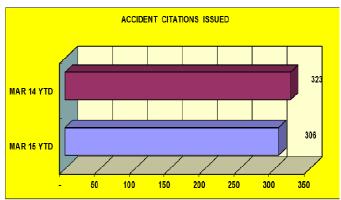

|                                              | MAR  | YTD  | MAR  | YTD  | PERCENT |
|----------------------------------------------|------|------|------|------|---------|
|                                              | 2015 | 2015 | 2014 | 2014 | DIFF    |
| Accidents Involving Injury                   | 21   | 81   | 34   | 81   | 0%      |
| Accidents Involving Death                    | 0    | 0    | 0    | 0    | 0%      |
| Accidents Involving Property Damage          | 84   | 348  | 127  | 380  | -8%     |
| Accidents Unknown**                          | 0    | 0    | 0    | 0    | 0%      |
| TOTAL:                                       | 105  | 429  | 161  | 461  | -7%     |
| Persons Injured (Including Private Property) | 33   | 107  | 51   | 108  | -1%     |
| Persons Killed (Including Private Property)  | 0    | 0    | 0    | 0    | 0%      |
|                                              |      |      |      |      |         |
| Private Property Accidents                   | 53   | 172  | 55   | 144  | 19%     |