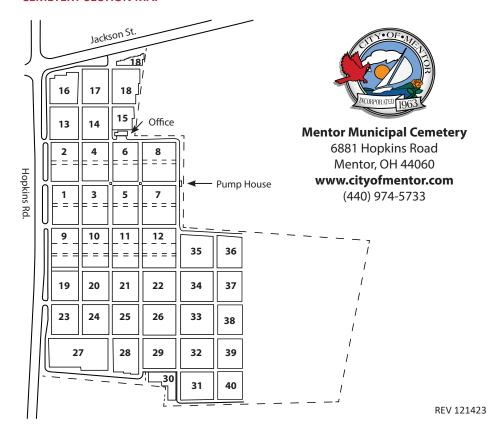

be larger than 3′ 6″ in length. Stone no longer than 3 feet.

| FLUSH ONLY   | Foundation Size<br>2' x 1'<br>3' x 1<br>4' x 1' | <b>Fee</b><br>\$150<br>\$230<br>\$310 |
|--------------|-------------------------------------------------|---------------------------------------|
| SINGLE GRAVE | 3'6" x 1'6"                                     | \$280                                 |
| TWO GRAVES   | 7′ x 1′6″                                       | \$560                                 |
| THREE GRAVES | 11′ x 1′6″                                      | \$850                                 |
| FOUR GRAVES  | 14' x 1'6"                                      | \$1,120                               |

#### **VETERANS MARKER FOUNDATIONS**

Bronze \$225Upright \$200

### **CEMETERY SECTION MAP**