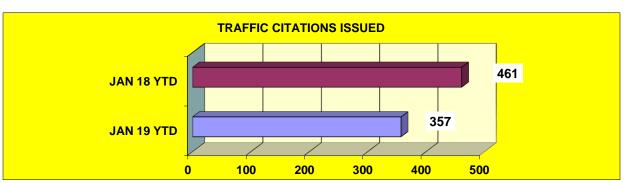

| Traffic |
|---------|
| 80      |
| A       |
| S.      |
| de      |
| 'nţ     |
| Da      |
| ta      |

|                             | JAN  | YTD  | JAN  | YTD  |
|-----------------------------|------|------|------|------|
| TRAFFIC CITATIONS           | 2019 | 2019 | 2018 | 2018 |
| DUI                         | 15   | 15   | 11   | 11   |
| Assured Clear Distance      | 31   | 31   | 37   | 37   |
| Reckless Operation          | 3    | 3    | 3    | 3    |
| Traffic Signal              | 27   | 27   | 11   | 11   |
| Sign/Traffic Control Device | 23   | 23   | 6    | 6    |
| Failure to Control          | 26   | 26   | 21   | 21   |
| Speed                       | 79   | 79   | 95   | 95   |
| Equipment Violation         | 12   | 12   | 13   | 13   |
| Seat Belt Violation         | 14   | 14   | 32   | 32   |
| Child Restraint Violation   | 1    | 1    | 2    | 2    |
| License Plate Violation     | 4    | 4    | 71   | 71   |
| DUS                         | 38   | 38   | 57   | 57   |
| Other O/L Violation         | 28   | 28   | 27   | 27   |
| All Other                   | 56   | 56   | 75   | 75   |
| TOTAL:                      | 357  | 357  | 461  | 461  |