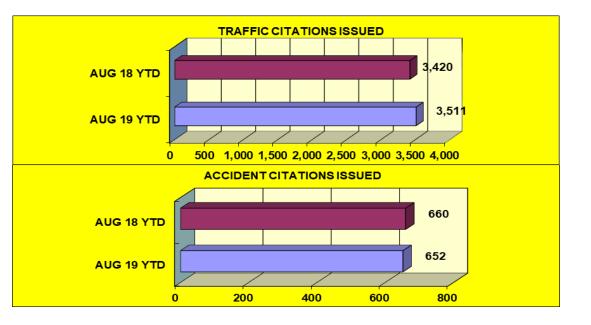

|                             | AUG  | YTD   | AUG  | YTD   |
|-----------------------------|------|-------|------|-------|
| TRAFFIC CITATIONS           | 2019 | 2019  | 2018 | 2018  |
| DUI                         | 14   | 131   | 25   | 151   |
| Assured Clear Distance      | 50   | 255   | 44   | 301   |
| Reckless Operation          | 1    | 18    | 1    | 9     |
| Traffic Signal              | 15   | 129   | 10   | 106   |
| Sign/Traffic Control Device | 2    | 89    | 7    | 54    |
| Failure to Control          | 5    | 92    | 11   | 86    |
| Speed                       | 169  | 1,133 | 135  | 889   |
| Equipment Violation         | 11   | 76    | 14   | 97    |
| Seat Belt Violation         | 28   | 164   | 34   | 264   |
| Child Restraint Violation   | 0    | 14    | 1    | 14    |
| License Plate Violation     | 27   | 186   | 30   | 287   |
| DUS                         | 61   | 381   | 51   | 358   |
| Other O/L Violation         | 17   | 175   | 34   | 183   |
| All Other                   | 85   | 668   | 79   | 621   |
| TOTAL:                      | 485  | 3,511 | 476  | 3,420 |