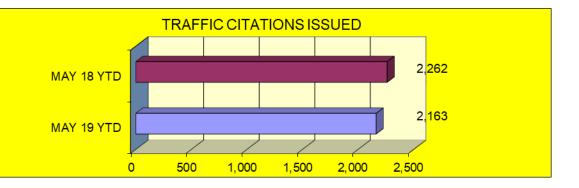

May 

|                             | MAY  | YTD   | MAY  | YTD   |
|-----------------------------|------|-------|------|-------|
| TRAFFIC CITATIONS           | 2019 | 2019  | 2018 | 2018  |
| DUI                         | 17   | 85    | 23   | 92    |
| Assured Clear Distance      | 30   | 142   | 47   | 176   |
| Reckless Operation          | 1    | 12    | 0    | 4     |
| Traffic Signal              | 17   | 91    | 15   | 68    |
| Sign/Traffic Control Device | 6    | 76    | 6    | 38    |
| Failure to Control          | 8    | 70    | 3    | 63    |
| Speed                       | 121  | 682   | 134  | 573   |
| Equipment Violation         | 15   | 49    | 12   | 70    |
| Seat Belt Violation         | 20   | 96    | 46   | 181   |
| Child Restraint Violation   | 4    | 11    | 2    | 11    |
| License Plate Violation     | 20   | 94    | 30   | 213   |
| DUS                         | 54   | 240   | 55   | 262   |
| Other O/L Violation         | 25   | 125   | 21   | 120   |
| All Other                   | 77   | 390   | 80   | 391   |
| TOTAL:                      | 415  | 2,163 | 474  | 2,262 |