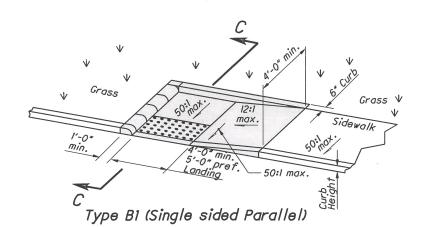

#### 2.1 CURB RAMP, INCLUDING REMOVAL

#### **Basis of Payment**

Payment shall be made in accordance with ODOT Item 608 and shall also include the cost for all full depth diamond blade saw cutting; removal and disposal of existing concrete; washing off of concrete slurry from sidewalks, driveways, and roadways at the time of concrete sawing; excavation as required; subgrade compaction; compacted aggregate base; concrete ramp placed and finished; expansion joint materials; quality control testing by an approved laboratory; application of cure and seal; asphalt fill at face of curb ramp, if applicable; joint sealing with hot AC-20 where new concrete meets existing asphalt, if applicable; backfill with topsoil; and seeding and mulching.

#### 2.2 DETECTABLE WARNING DEVICES

#### **Basis of Payment**

The unit price shall include press-in-place composite paver tile units as manufactured by ADA Solutions, Inc. or approved equal and any incidentals required to complete the installation as specified.