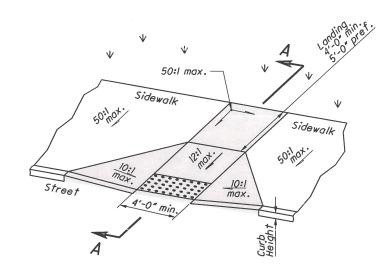

#### 2.1 CURB RAMP, INCLUDING REMOVAL

#### **Basis of Payment**

Payment shall be made in accordance with ODOT Item 608 and shall also include the cost for all full depth diamond blade saw cutting; removal and disposal of existing concrete; washing off of concrete slurry from sidewalks, driveways, and roadways at the time of concrete sawing; excavation as required; subgrade compaction; compacted aggregate base; concrete ramp placed and finished; expansion joint materials; quality control testing by an approved laboratory; application of cure and seal; asphalt fill at face of curb ramp, if applicable; joint sealing with hot AC-20 where new concrete meets existing asphalt, if applicable; backfill with topsoil; and seeding and mulching.

#### 2.2 DETECTABLE WARNING DEVICES

#### **Basis of Payment**

The unit price shall include press-in-place composite paver tile units as manufactured by ADA Solutions, Inc. or approved equal and any incidentals required to complete the installation as specified.