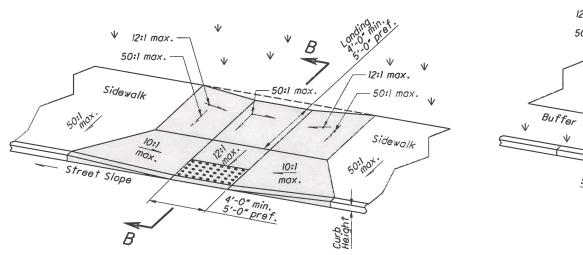

#### 2.1 CURB RAMP, INCLUDING REMOVAL

#### **Basis of Payment**

Payment shall be made in accordance with ODOT Item 608 and shall also include the cost for all full depth diamond blade saw cutting; removal and disposal of existing concrete; washing off of concrete slurry from sidewalks, driveways, and roadways at the time of concrete sawing; excavation as required; subgrade compaction; compacted aggregate base; concrete ramp placed and finished; expansion joint materials; quality control testing by an approved laboratory; application of cure and seal; asphalt fill at face of curb ramp, if applicable; joint sealing with hot AC-20 where new concrete meets existing asphalt, if applicable; backfill with topsoil; and seeding and mulching.

#### 2.2 DETECTABLE WARNING DEVICES

#### **Basis of Payment**

The unit price shall include press-in-place composite paver tile units as manufactured by ADA Solutions, Inc. or approved equal and any incidentals required to complete the installation as specified.