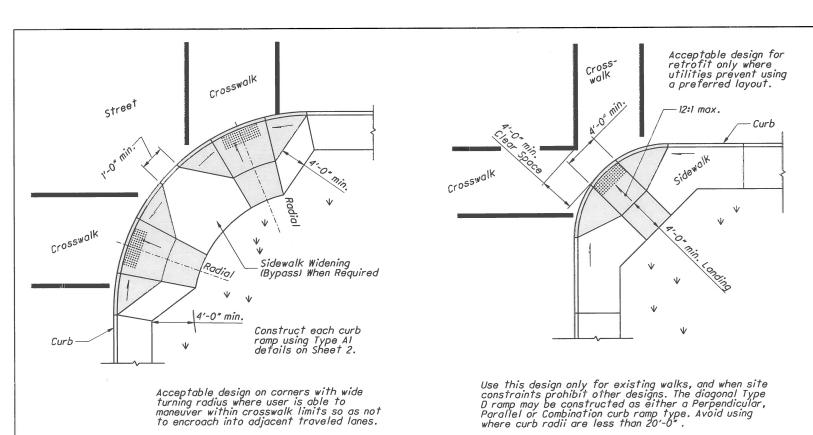

#### 2.1 CURB RAMP, INCLUDING REMOVAL

#### **Basis of Payment**

Payment shall be made in accordance with ODOT Item 608 and shall also include the cost for all full depth diamond blade saw cutting; removal and disposal of existing concrete; washing off of concrete slurry from sidewalks, driveways, and roadways at the time of concrete sawing; excavation as required; subgrade compaction; compacted aggregate base; concrete ramp placed and finished; expansion joint materials; quality control testing by an approved laboratory; application of cure and seal; asphalt fill at face of curb ramp, if applicable; joint sealing with hot AC-20 where new concrete meets existing asphalt, if applicable; backfill with topsoil; and seeding and mulching.