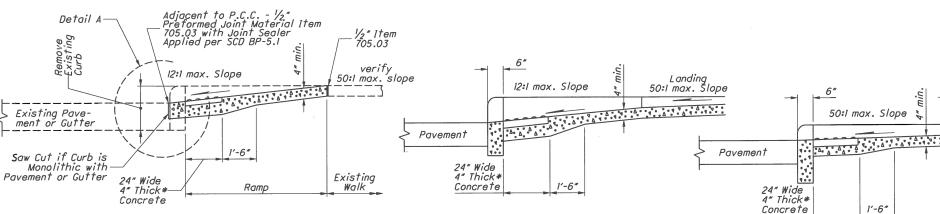

#### 2.1 CURB RAMP, INCLUDING REMOVAL

#### **Basis of Payment**

Payment shall be made in accordance with ODOT Item 608 and shall also include the cost for all full depth diamond blade saw cutting; removal and disposal of existing concrete; washing off of concrete slurry from sidewalks, driveways, and roadways at the time of concrete sawing; excavation as required; subgrade compaction; compacted aggregate base; concrete ramp placed and finished; expansion joint materials; quality control testing by an approved laboratory; application of cure and seal; asphalt fill at face of curb ramp, if applicable; joint sealing with hot AC-20 where new concrete meets existing asphalt, if applicable; backfill with topsoil; and seeding and mulching.

#### 2.3 CONCRETE CURB, INCLUDING REMOVAL

#### **Basis of Payment**

Payment shall be made in accordance with ODOT Item 609 irrespective of the type of curb replaced and shall also include the cost for all full depth diamond blade saw cutting; removal and disposal of existing curb; washing off of concrete slurry from sidewalks, driveways, and roadways at the time of concrete sawing; excavation as required; subgrade compaction; compacted aggregate base; hook bolts; expansion joint materials; concrete curb placed and finished to meet the existing type at each location; quality control testing by an approved laboratory; application of cure and seal; asphalt fill at face of curb ramp, if applicable; joint sealing with hot AC-20 where new concrete meets existing asphalt, if applicable; backfill with topsoil; and seeding and mulching.