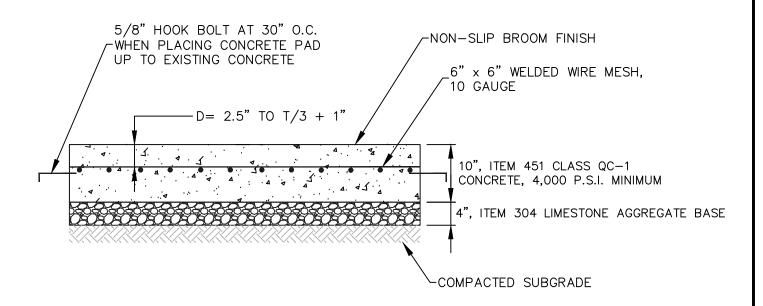

#### **Basis of Payment**

Payment shall be made in accordance with ODOT Item 255 and shall also include all General Items 1.1 to 1.11 above and the cost for all full depth diamond blade saw cutting regardless of existing pavement thickness, removal of existing pavement regardless of existing pavement thickness, proof rolling, subgrade compaction and preparation, 4" base course of ODOT Item 304, reinforcing 6"x6" – 10 gauge welded wire mesh, 5/8" hook bolts @ 30" on center, joint sealers, temporary drives or provisions for access, and seeding and mulching of all disturbed areas. Width of Pavement Joint repair shall be as directed by the engineer. Note: Engineer will mark pavement replacement area before saw cutting and will include repair area quantity. If the contractor disagrees with quantity as marked, contractor shall contact the engineer prior to cutting the pavement. Otherwise the quantity indicated by the engineer shall be considered final measured quantity.