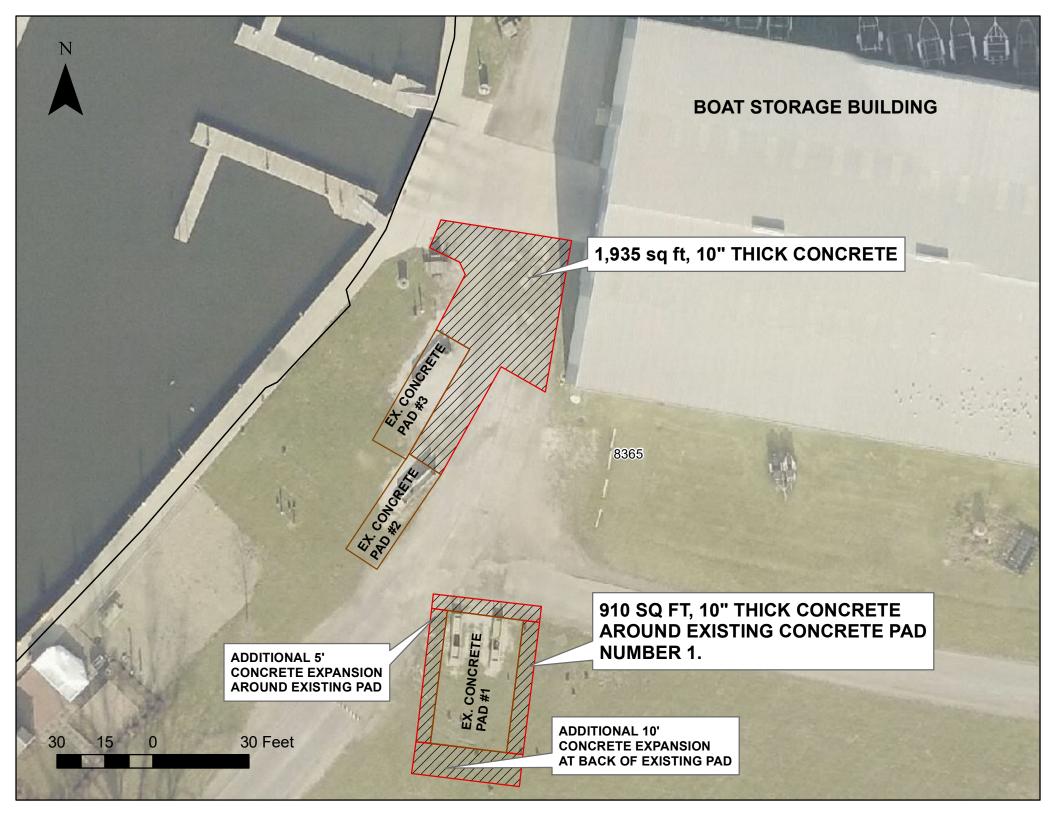

#### ALTERNATE 1 – MENTOR MARINA CONCRETE IMPROVEMENTS

# 2.9 FULL DEPTH PAVEMENT REMOVAL AND RIGID REPLACEMENT, CLASS QC-1, AS PER PLAN

#### **Basis of Payment**

Payment shall be made in accordance with ODOT Item 255 and shall also include all General Items 1.1 to 1.11 above and the cost for all full depth diamond blade saw cutting regardless of existing pavement thickness, removal of existing pavement regardless of existing pavement thickness, proof rolling, subgrade compaction and preparation, 4" base course of ODOT Item 304, reinforcing 6"x6" – 10 gauge welded wire mesh, 5/8" hook bolts @ 30" on center, joint sealers, temporary drives or provisions for access, and seeding and mulching of all disturbed areas. Width of Pavement Joint repair shall be as directed by the engineer. Note: Engineer will mark pavement replacement area before saw cutting and will include repair area quantity. If the contractor disagrees with quantity as marked, contractor shall contact the engineer prior to cutting the pavement. Otherwise the quantity indicated by the engineer shall be considered final measured quantity.