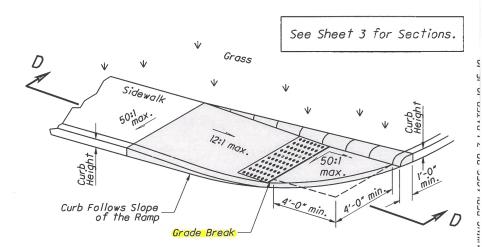

#### 2.1 CURB RAMP, INCLUDING REMOVAL

#### **Basis of Payment**

Payment shall be made in accordance with ODOT Item 608 and shall also include the cost for all full depth diamond blade saw cutting; removal and disposal of existing concrete; washing off of concrete slurry from sidewalks, driveways, and roadways at the time of concrete sawing; excavation as required; subgrade compaction; compacted aggregate base; concrete ramp placed and finished; expansion joint materials; quality control testing by an approved laboratory; application of cure and seal; asphalt fill at face of curb ramp, if applicable; joint sealing with hot AC-20 where new concrete meets existing asphalt, if applicable; backfill with topsoil; and seeding and mulching.

#### 2.2 DETECTABLE WARNING DEVICES

#### **Basis of Payment**

The unit price shall include press-in-place composite paver tile units as manufactured by ADA Solutions, Inc. or approved equal and any incidentals required to complete the installation as specified.

#### 2.3 CONCRETE CURB, INCLUDING REMOVAL

#### **Basis of Payment**

Payment shall be made in accordance with ODOT Item 609 irrespective of the type of curb replaced and shall also include the cost for all full depth diamond blade saw cutting; removal and disposal of existing curb; washing off of concrete slurry from sidewalks, driveways, and roadways at the time of concrete sawing; excavation as required; subgrade compaction; compacted aggregate base; hook bolts; expansion joint materials; concrete curb placed and finished to meet the existing type at each location; quality control testing by an approved laboratory; application of cure and seal; asphalt fill at face of curb ramp, if applicable; joint sealing with hot AC-20 where new concrete meets existing asphalt, if applicable; backfill with topsoil; and seeding and mulching.