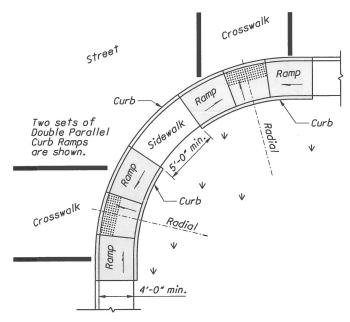

#### 2.1 CURB RAMP, INCLUDING REMOVAL

#### **Basis of Payment**

Payment shall be made in accordance with ODOT Item 608 and shall also include the cost for all full depth diamond blade saw cutting; removal and disposal of existing concrete; washing off of concrete slurry from sidewalks, driveways, and roadways at the time of concrete sawing; excavation as required; subgrade compaction; compacted aggregate base; concrete ramp placed and finished; expansion joint materials; quality control testing by an approved laboratory; application of cure and seal; asphalt fill at face of curb ramp, if applicable; joint sealing with hot AC-20 where new concrete meets existing asphalt, if applicable; backfill with topsoil; and seeding and mulching.