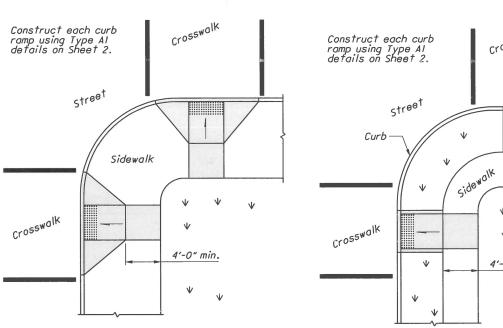

#### 2.1 CURB RAMP, INCLUDING REMOVAL

#### **Basis of Payment**

Payment shall be made in accordance with ODOT Item 608 and shall also include the cost for all full depth diamond blade saw cutting; removal and disposal of existing concrete; washing off of concrete slurry from sidewalks, driveways, and roadways at the time of concrete sawing; excavation as required; subgrade compaction; compacted aggregate base; concrete ramp placed and finished; expansion joint materials; quality control testing by an approved laboratory; application of cure and seal; asphalt fill at face of curb ramp, if applicable; joint sealing with hot AC-20 where new concrete meets existing asphalt, if applicable; backfill with topsoil; and seeding and mulching.