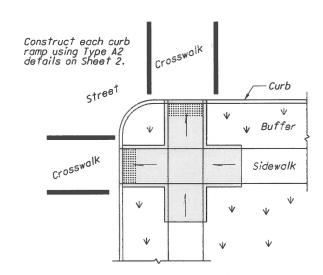

#### 2.1 CURB RAMP, INCLUDING REMOVAL

#### **Basis of Payment**

Payment shall be made in accordance with ODOT Item 608 and shall also include the cost for all full depth diamond blade saw cutting; removal and disposal of existing concrete; washing off of concrete slurry from sidewalks, driveways, and roadways at the time of concrete sawing; excavation as required; subgrade compaction; compacted aggregate base; concrete ramp placed and finished; expansion joint materials; quality control testing by an approved laboratory; application of cure and seal; asphalt fill at face of curb ramp, if applicable; joint sealing with hot AC-20 where new concrete meets existing asphalt, if applicable; backfill with topsoil; and seeding and mulching.