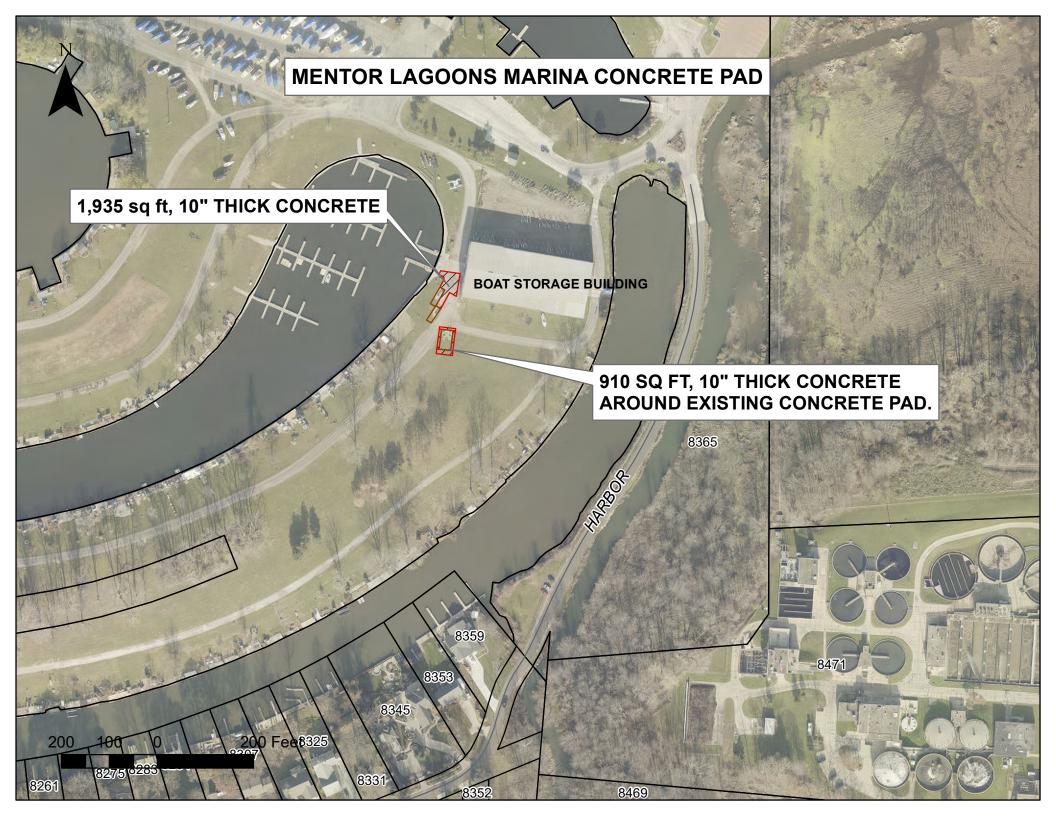

#### ALTERNATE 1 – MENTOR MARINA CONCRETE IMPROVEMENTS

# 2.9 FULL DEPTH PAVEMENT REMOVAL AND RIGID REPLACEMENT, CLASS QC-1, AS PER PLAN

#### **Basis of Payment**

Payment shall be made in accordance with ODOT Item 255 and shall also include all General Items 1.1 to 1.11 above and the cost for all full depth diamond blade saw cutting regardless of existing pavement thickness, removal of existing pavement regardless of existing pavement thickness, proof rolling, subgrade compaction and preparation, 4" base course of ODOT Item 304, reinforcing 6"x6" – 10 gauge welded wire mesh, 5/8" hook bolts @ 30" on center, joint sealers, temporary drives or provisions for access, and seeding and mulching of all disturbed areas. Width of Pavement Joint repair shall be as directed by the engineer. Note: Engineer will mark pavement replacement area before saw cutting and will include repair area quantity. If the contractor disagrees with quantity as marked, contractor shall contact the engineer prior to cutting the pavement. Otherwise the quantity indicated by the engineer shall be considered final measured quantity.