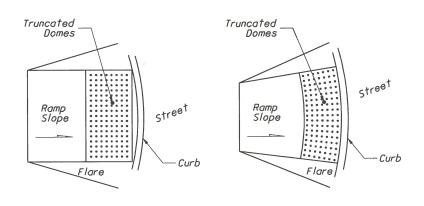

#### 2.1 CURB RAMP, INCLUDING REMOVAL

#### **Basis of Payment**

Payment shall be made in accordance with ODOT Item 608 and shall also include the cost for all full depth diamond blade saw cutting; removal and disposal of existing concrete; washing off of concrete slurry from sidewalks, driveways, and roadways at the time of concrete sawing; excavation as required; subgrade compaction; compacted aggregate base; concrete ramp placed and finished; expansion joint materials; quality control testing by an approved laboratory; application of cure and seal; asphalt fill at face of curb ramp, if applicable; joint sealing with hot AC-20 where new concrete meets existing asphalt, if applicable; backfill with topsoil; and seeding and mulching.

#### 2.2 DETECTABLE WARNING DEVICES

#### **Basis of Payment**

The unit price shall include press-in-place composite paver tile units as manufactured by ADA Solutions, Inc. or approved equal and any incidentals required to complete the installation as specified.