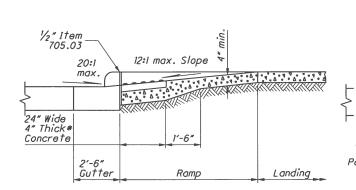

#### 2.1 CURB RAMP, INCLUDING REMOVAL

#### **Basis of Payment**

Payment shall be made in accordance with ODOT Item 608 and shall also include the cost for all full depth diamond blade saw cutting; removal and disposal of existing concrete; washing off of concrete slurry from sidewalks, driveways, and roadways at the time of concrete sawing; excavation as required; subgrade compaction; compacted aggregate base; concrete ramp placed and finished; expansion joint materials; quality control testing by an approved laboratory; application of cure and seal; asphalt fill at face of curb ramp, if applicable; joint sealing with hot AC-20 where new concrete meets existing asphalt, if applicable; backfill with topsoil; and seeding and mulching.