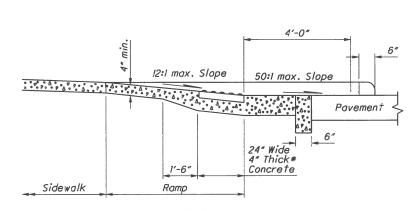

#### 2.1 CURB RAMP, INCLUDING REMOVAL

#### **Basis of Payment**

Payment shall be made in accordance with ODOT Item 608 and shall also include the cost for all full depth diamond blade saw cutting; removal and disposal of existing concrete; washing off of concrete slurry from sidewalks, driveways, and roadways at the time of concrete sawing; excavation as required; subgrade compaction; compacted aggregate base; concrete ramp placed and finished; expansion joint materials; quality control testing by an approved laboratory; application of cure and seal; asphalt fill at face of curb ramp, if applicable; joint sealing with hot AC-20 where new concrete meets existing asphalt, if applicable; backfill with topsoil; and seeding and mulching.