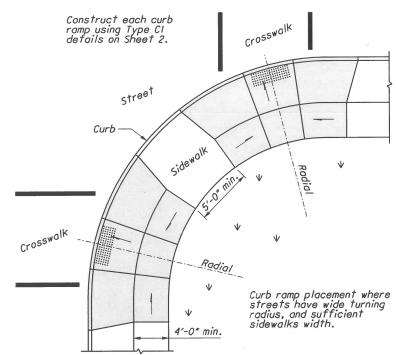

#### 2.1 CURB RAMP, INCLUDING REMOVAL

#### **Basis of Payment**

Payment shall be made in accordance with ODOT Item 608 and shall also include the cost for all full depth diamond blade saw cutting; removal and disposal of existing concrete; washing off of concrete slurry from sidewalks, driveways, and roadways at the time of concrete sawing; excavation as required; subgrade compaction; compacted aggregate base; concrete ramp placed and finished; expansion joint materials; quality control testing by an approved laboratory; application of cure and seal; asphalt fill at face of curb ramp, if applicable; joint sealing with hot AC-20 where new concrete meets existing asphalt, if applicable; backfill with topsoil; and seeding and mulching.