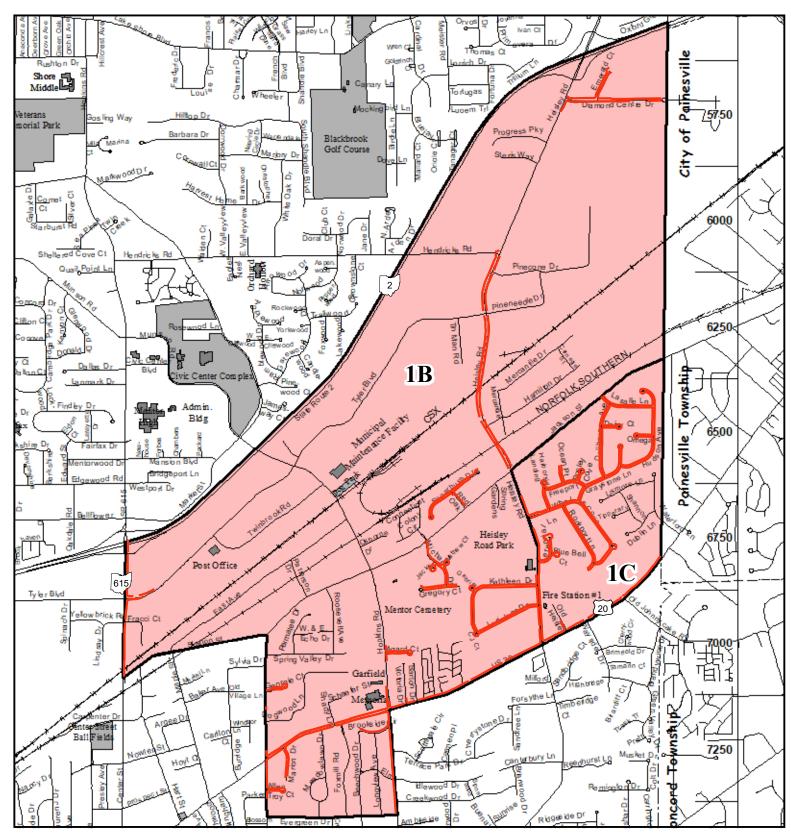

# SIDEWALK REPAIR / PEDESTRIAN SAFETY PROGRAM – ZONES 1B & 1C OPINION OF PROBABLE CONSTRUCTION COST: \$370,000 ALTERNATE 1 OPINION OF PROBABLE CONSTRUCTION COST: \$30,000 COMPLETION DATE: AUGUST 14, 2020