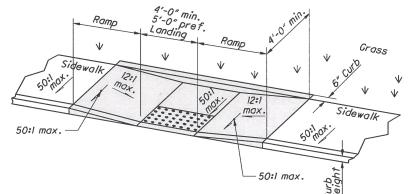

#### 2.1 CURB RAMP, INCLUDING REMOVAL

#### **Basis of Payment**

Payment shall be made in accordance with ODOT Item 608 and shall also include the cost for all full depth diamond blade saw cutting; removal and disposal of existing concrete; washing off of concrete slurry from sidewalks, driveways, and roadways at the time of concrete sawing; excavation as required; subgrade compaction; compacted aggregate base; concrete ramp placed and finished; expansion joint materials; quality control testing by an approved laboratory; application of cure and seal; asphalt fill at face of curb ramp, if applicable; joint sealing with hot AC-20 where new concrete meets existing asphalt, if applicable; backfill with topsoil; and seeding and mulching.

#### 2.2 DETECTABLE WARNING DEVICES

#### **Basis of Payment**

The unit price shall include press-in-place composite paver tile units as manufactured by ADA Solutions, Inc. or approved equal and any incidentals required to complete the installation as specified.